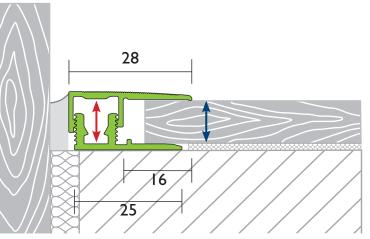

### Clip-in design

For floating floors, we have also developed PROVARIO as a screw-less version for "clipping" together. The clip-in floor profile system comprises a base profile (A), a swivel joint and an aluminium cover profile (C), which is encased in high-grade, solid V2A stainless steel.

The special feature of PROVARIOclip is the plastic swivel joint in the base profile made of flexible, yet resilient, plastic\*. The cover profile is pressed into the joint profile with the clipped bar until it rests completely on both floor coverings. If necessary, use a hammer and a hammering block to gently hammer into place.

### **Adjustment profiles**

Both PROVARIO adjustment profiles have a short and a long shank and are therefore able to compensate for large differences in height, such as those occurring with different floor coverings. They have a height adjustment range of 2–18 mm and are available in 100 and in 270 cm lengths.

PROVARIO Universal | specifications in mm

Height adjustment 2-18 mm Angle adjustment range 0-21 mm

| Shank    | Flooring | g height ( | (mm) |      |      |      |
|----------|----------|------------|------|------|------|------|
| on left  | 7        | 8          | 9    | 10   | - 11 | 12   |
| on right | 2–7      | I-6        | 0–7  | 0–8  | 0–9  | 0-10 |
| on left  | 13       | 14         | 15   | 16   | 17   | 18   |
| on right | 0-11     | 0-11       | 0-11 | 1-11 | 2–11 | 3–10 |
| on left  | 19       | 20         | 21   |      |      |      |
| on right | 4–9      | 5–8        | 6    |      |      |      |