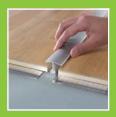

### Screw-down design

The patented floor profile system PROVARIO is made up of three parts: an aluminium base profile (A) with integrated swivel joint (B)\* and an aluminium cover profile (C) encased with high-grade, solid V2A stainless steel.

The patented swivel joint technology ensures that the cover profile can be continuously varied in height and inclination to accommodate the adjoining floor coverings. This allows different floor coverings to be connected perfectly both technically and visually. The screw heads are always flush with the surface, without any distracting protrusion, due to the four-sided screw guide.