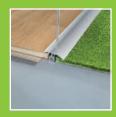

### **Transition profiles**

Both PROVARIO transition profiles are available with an adjustment range of 7–18 mm and in 100 and 270 cm lengths. They connect floorings with slightly different heights and are also used to cover expansion joints.

### **Adjustment profiles**

Both PROVARIO adjustment profiles have a short and a long shank and are therefore able to compensate for large differences in height, such as those occurring with different floor coverings. They have a height adjustment range of 2–18 mm and are available in 100 and in 270 cm lengths.