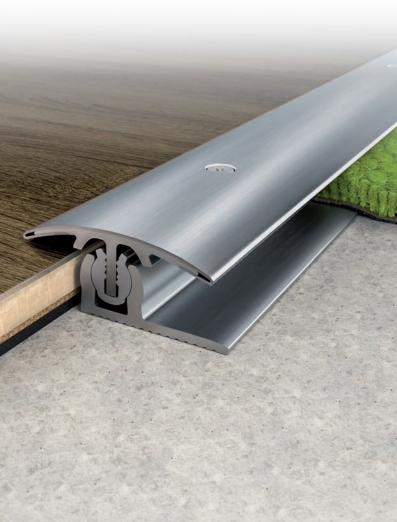

### Screw-down design

The patented floor profile system PROVARIO is made up of three parts: an aluminium base profile (A) with integrated swivel joint (B)\* and an aluminium cover profile (C) encased with high-grade, solid V2A stainless steel.

The patented swivel joint technology ensures that the cover profile can be continuously varied in height and inclination to accommodate the adjoining floor coverings. This allows different floor coverings to be connected perfectly both technically and visually. The screw heads are always flush with the surface, without any distracting protrusion, due to the four-sided screw guide.