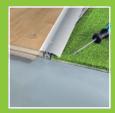

### PROVARIO - for the good of your feet

In the case of adjustment and transition profiles, which are intended to compensate for different floor heights, screw heads often protrude due to the design. As most profiles are screwed vertically, the screw head cannot be countersunk flush into the inclined surface of the profile. This could mean ripped socks or even cut feet.

PROVARIO solves this problem with its patented, infinitely variable swivel joint technology. It allows the inclination of the profile to be adjusted, guarantees that the screws are fitted without protruding, and ensures that the joint between both floorings are concealed accurately and reliably.