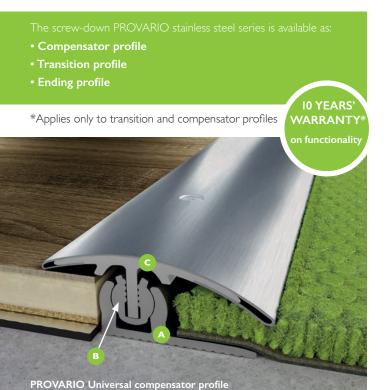

### Screw-down design

The patented floor profile system PROVARIO is made up of three parts: an aluminium base profile (A) with integrated swivel joint (B)\* and an aluminium cover profile (C) encased with high-grade, solid V2A stainless steel.

The patented swivel joint technology ensures that the cover profile can be continuously varied in height and inclination to accommodate the adjoining floor coverings. This allows different floor coverings to be connected perfectly both technically and visually. The screw heads are always flush with the surface, without any distracting protrusion, due to the four-sided screw guide.