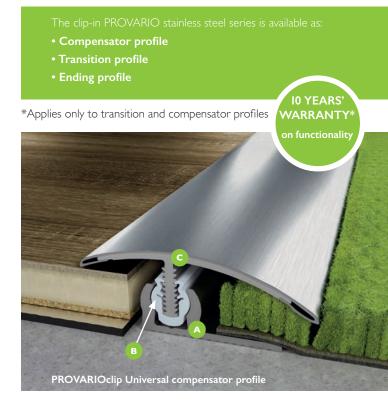

### Clip-in design

For floating floors, we have also developed PROVARIO as a screw-less version for "clipping" together. The clip-in floor profile system comprises a base profile (A), a swivel joint and an aluminium cover profile (C), which is encased in high-grade, solid V2A stainless steel.

The special feature of PROVARIOclip is the plastic swivel joint in the base profile made of flexible, yet resilient, plastic\*. The cover profile is pressed into the joint profile with the clipped bar until it rests completely on both floor coverings. If necessary, use a hammer and a hammering block to gently hammer into place.