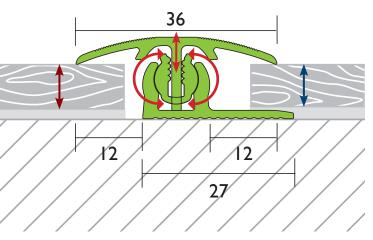

### **Transition profiles**

Both PROVARIO transition profiles are available with an adjustment range of 7–18 mm and in 100 and 270 cm lengths. They connect floorings with slightly different heights and are also used to cover expansion joints.

PROVARIO Universal | specifications in mm

Height adjustment 7–18 mm Angle adjustment range 4–21 mm

| Shank    | Flooring height (mm) |       |       |       |       |      |
|----------|----------------------|-------|-------|-------|-------|------|
| on left  | 4                    | 5     | 6     | 7     | 8     | 9    |
| on right | 10                   | 9-11  | 8-12  | 7–13  | 6-14  | 5–15 |
| on left  | 10                   | П     | 12    | 13    | 14    | 15   |
| on right | 4–16                 | 5–17  | 6-18  | 7–19  | 8–20  | 9–21 |
| on left  | 16                   | 17    | 18    | 19    | 20    | 21   |
| on right | 10-20                | 11–19 | 12–18 | 13–17 | 14–16 | 15   |