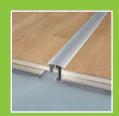

### **Transition profiles**

Both PROVARIO transition profiles are available with an adjustment range of 7–18 mm and in 100 and 270 cm lengths. They connect floorings with slightly different heights and are also used to cover expansion joints.

### **Adjustment profiles**

Both PROVARIO adjustment profiles have a short and a long shank and are therefore able to compensate for large differences in height, such as those occurring with different floor coverings. They have a height adjustment range of 2–18 mm and are available in 100 and in 270 cm lengths.

### **Ending profiles**

The PROVARIO ending profiles are available with a height adjustment range of 7–18 mm and in 100 and 270 cm lengths.

PROVARIO Universal | specifications in mm

PROVARIOclip Universal | specifications in mm