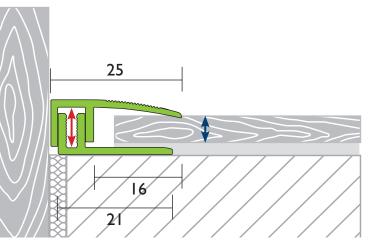

### Screw-down design

The patented floor profile system PROVARIO is made up of three parts: an aluminium base profile (A) with integrated swivel joint (B)\* and an aluminium cover profile (C) encased with high-grade, solid V2A stainless steel.

The patented swivel joint technology ensures that the cover profile can be continuously varied in height and inclination to accommodate the adjoining floor coverings. This allows different floor coverings to be connected perfectly both technically and visually. The screw heads are always flush with the surface, without any distracting protrusion, due to the four-sided screw guide.

### **Transition profiles**

Both PROVARIO transition profiles are available with an adjustment range of 7–18 mm and in 100 and 270 cm lengths. They connect floorings with slightly different heights and are also used to cover expansion joints.

PROVARIO Universal | specifications in mm

Height adjustment 7–18 mm Angle adjustment range 4–21 mm

| Shank    | Flooring height (mm) |       |       |       |       |      |
|----------|----------------------|-------|-------|-------|-------|------|
| on left  | 4                    | 5     | 6     | 7     | 8     | 9    |
| on right | 10                   | 9-11  | 8-12  | 7–13  | 6-14  | 5–15 |
| on left  | 10                   | П     | 12    | 13    | 14    | 15   |
| on right | 4–16                 | 5–17  | 6-18  | 7–19  | 8–20  | 9–21 |
| on left  | 16                   | 17    | 18    | 19    | 20    | 21   |
| on right | 10-20                | 11–19 | 12–18 | 13–17 | 14–16 | 15   |