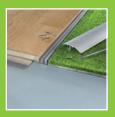

### Screw-down design

The patented floor profile system PROVARIO is made up of three parts: an aluminium base profile (A) with integrated swivel joint (B)\* and an aluminium cover profile (C) encased with high-grade, solid V2A stainless steel.

The patented swivel joint technology ensures that the cover profile can be continuously varied in height and inclination to accommodate the adjoining floor coverings. This allows different floor coverings to be connected perfectly both technically and visually. The screw heads are always flush with the surface, without any distracting protrusion, due to the four-sided screw guide.