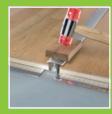

### Clip-in design

For floating floors, we have also developed PROVARIO as a screw-less version for "clipping" together. The clip-in floor profile system comprises a base profile (A), a swivel joint and an aluminium cover profile (C), which is encased in high-grade, solid V2A stainless steel.

The special feature of PROVARIOclip is the plastic swivel joint in the base profile made of flexible, yet resilient, plastic\*. The cover profile is pressed into the joint profile with the clipped bar until it rests completely on both floor coverings. If necessary, use a hammer and a hammering block to gently hammer into place.