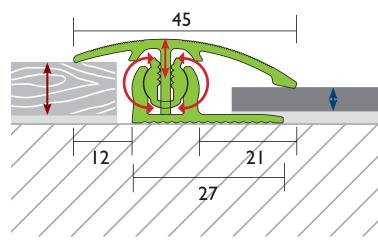

### **Adjustment profiles**

Both PROVARIO adjustment profiles have a short and a long shank and are therefore able to compensate for large differences in height, such as those occurring with different floor coverings. They have a height adjustment range of 2–18 mm and are available in 100 and in 270 cm lengths.

PROVARIO Universal | specifications in mm

Height adjustment 2-18 mm Angle adjustment range 0-21 mm

| Shank    | Flooring | g height ( | (mm) |      |      |      |
|----------|----------|------------|------|------|------|------|
| on left  | 7        | 8          | 9    | 10   | - 11 | 12   |
| on right | 2–7      | I-6        | 0–7  | 0–8  | 0–9  | 0-10 |
| on left  | 13       | 14         | 15   | 16   | 17   | 18   |
| on right | 0-11     | 0-11       | 0-11 | 1-11 | 2–11 | 3–10 |
| on left  | 19       | 20         | 21   |      |      |      |
| on right | 4–9      | 5–8        | 6    |      |      |      |