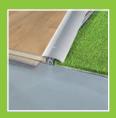

### Clip-in design

For floating floors, we have also developed PROVARIO as a screw-less version for "clipping" together. The clip-in floor profile system comprises a base profile (A), a swivel joint and an aluminium cover profile (C), which is encased in high-grade, solid V2A stainless steel.

The special feature of PROVARIOclip is the plastic swivel joint in the base profile made of flexible, yet resilient, plastic\*. The cover profile is pressed into the joint profile with the clipped bar until it rests completely on both floor coverings. If necessary, use a hammer and a hammering block to gently hammer into place.