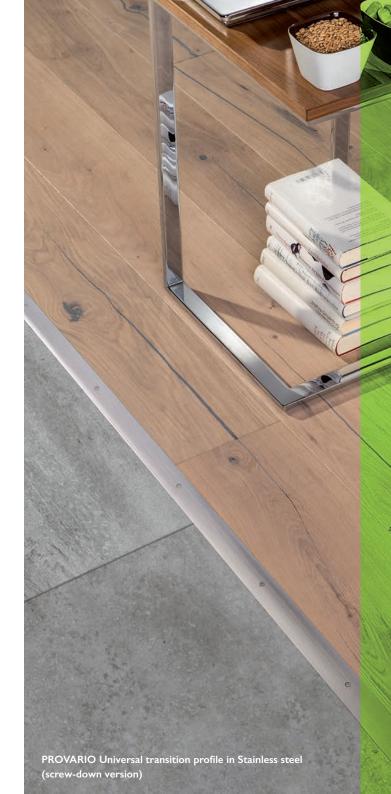

### Fulfilling customer requirements

Brushed stainless steel is the ultimate surface finish when it comes to interior design. Whether door or window fittings with handles or handrails, bathroom accessories or lamps: brushed stainless steel is the hallmark of modern materiality. It goes without saying that flooring transitions don't have to be the exception. PROLINE, the specialist for floor profiles and underlay mats, presents PROVARIO stainless steel, its patented successful model with the proven swivel joint technology, now also available with a new stainless steel surface.

### Innovative manufacturing process

Thanks to an innovative and as yet unique process technology, the cover profiles of PROVARIO Universal stainless steel are encased in solid V2A stainless steel. This protected procedure is as unique for floor profiles as the look itself that is achieved.