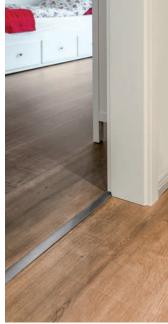

### **Transition profiles**

Both PROVARIO transition profiles are available with an adjustment range of 7–18 mm and in 100 and 270 cm lengths. They connect floorings with slightly different heights and are also used to cover expansion joints.

### **Ending profiles**

The PROVARIO ending profiles are available with a height adjustment range of 7–18 mm and in 100 and 270 cm lengths.

PROVARIO Universal | specifications in mm

PROVARIOclip Universal | specifications in mm

### PROVARIO - for the good of your feet

In the case of adjustment and transition profiles, which are intended to compensate for different floor heights, screw heads often protrude due to the design. As most profiles are screwed vertically, the screw head cannot be countersunk flush into the inclined surface of the profile. This could mean ripped socks or even cut feet.

PROVARIO solves this problem with its patented, infinitely variable swivel joint technology. It allows the inclination of the profile to be adjusted, guarantees that the screws are fitted without protruding, and ensures that the joint between both floorings are concealed accurately and reliably.