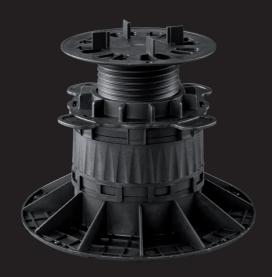

### High pressure-resistance

The adjustable foot is in an extremely stable design with a maximum load capacity of 1.2 t

### Tilt stability / load distribution

Optimum stability thanks to the support foot with a diameter of around 200 mm

#### Variable installation heights

Feet adjustable to different heights with variable adjustment ranges provide an installation height range between 11 and 370 mm

### Fine adjustment

Simple and fast installation due to practicallyorientated adjusting screw