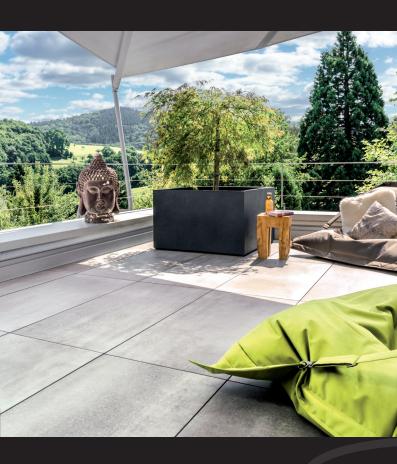

# **BENEFITS AT A GLANCE**

With pedestal supports, new areas can be created for patios, where this has long been impossible up to now for structural reasons. The system thus provides craftsmen and planners with a high-quality solution, to make outdoor areas perfect, without the need to remove large quantities of subsoil when building patios and carry out comprehensive compression work. For this reason, high-quality patio coverings made of ceramic, concrete or natural stone slabs are increasingly being installed on pedestal supports these days.