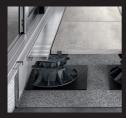

### High pressure-resistance

The adjustable foot is in an extremely stable design with a maximum load capacity of 1.2 t

### Tilt stability / load distribution

Optimum stability thanks to the support foot with a diameter of around 200 mm

#### Variable installation heights

Feet adjustable to different heights with variable adjustment ranges provide an installation height range between 11 and 370 mm

### Fine adjustment

Simple and fast installation due to practicallyorientated adjusting screw