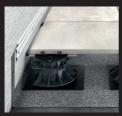

### High pressure-resistance

The adjustable foot is in an extremely stable design with a maximum load capacity of 1.2 t

### Tilt stability / load distribution

Optimum stability thanks to the support foot with a diameter of around 200 mm

#### Variable installation heights

Feet adjustable to different heights with variable adjustment ranges provide an installation height range between 11 and 370 mm

### Fine adjustment

Simple and fast installation due to practicallyorientated adjusting screw