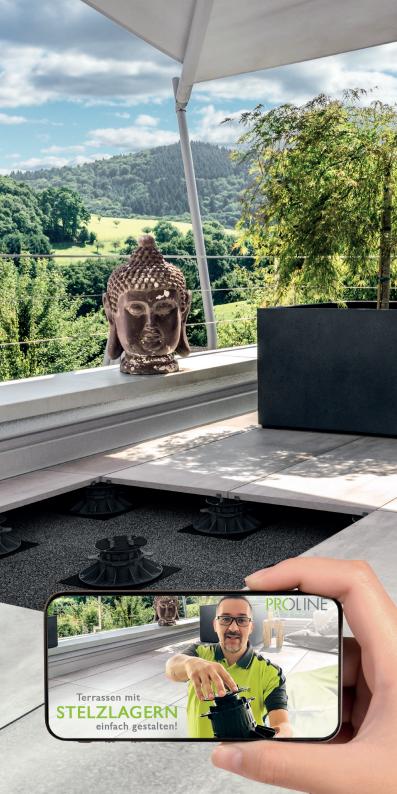

HERE YOU WILL FIND OUR PROJECT

## PROSTILT with facing

WOULD YOU LIKE INSTRUCTIONS?

### PROSTILT with spacer

WOULD YOU LIKE INSTRUCTIONS?

## PROSTILT with drainage channels

WOULD YOU LIKE INSTRUCTIONS?