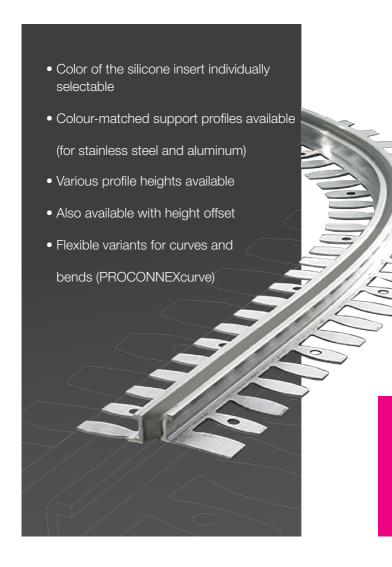

### ADVANTAGES AT A GLANCE

Our **PROCONNEX** and **PROCONNEX REM** expansion joint profiles are equipped with an adaptable silicone insert and thus effectively cushion tensions in the floor covering - adapted to your individual needs on site.

#### Individual color design

Silicone inlay in your color of choice for a perfect design

#### **Maximum flexibility**

Ideal for demanding expansion joints

#### **Durable & robust**

Resistant to external influences

#### Easy to install

Quick and easy installation

#### Versatile application

Suitable for indoor and outdoor