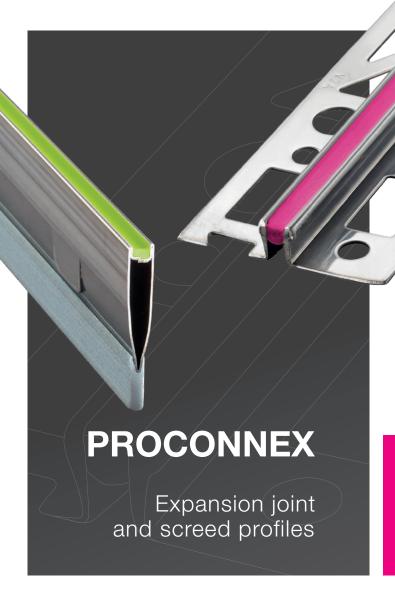

### **PROCONNEX**

Patented solution with individually color-adjustable silicone insert

### ADVANTAGES AT A GLANCE

Our **PROCONNEX** and **PROCONNEX REM** expansion joint profiles are equipped with an adaptable silicone insert and thus effectively cushion tensions in the floor covering - adapted to your individual needs on site.