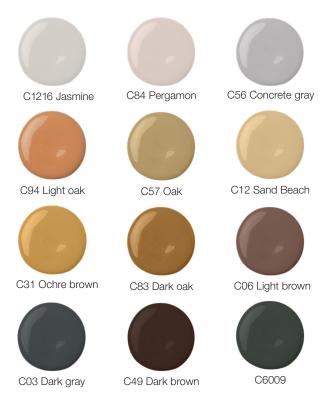

### MANY COLORS AVAILABLE

Design with style: the silicone inlays for our **PROCONNEX** profiles are available in over **40 colors** - matt or glossy.

Scan the **QR code** and discover the **complete color palette:** 

Individual color ideas? We are happy to realize **special colors** on request.

#### Color examples: